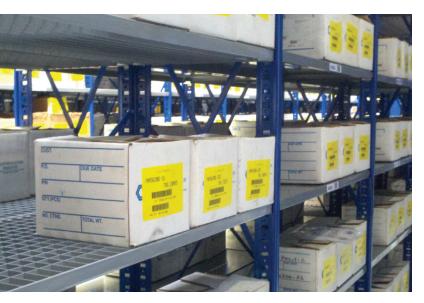

## SHELVES

PressLock shelves offer a high percentage of open area and are available in various widths, lengths, and mesh patterns for extreme load capacities.

#### **Shelf Features & Benefits:**

- Lightweight carbon steel designed shelf for extreme point load and uniform distributed loading conditions
- Various widths, lengths and mesh patterns designed for your shelving system
- High percentage open area design allows for maximum visibility as well as air, light and sprinkler water penetration
- Flush top design provides a smooth surface for easy product handling
- Maximum visibility for quick inventory checks