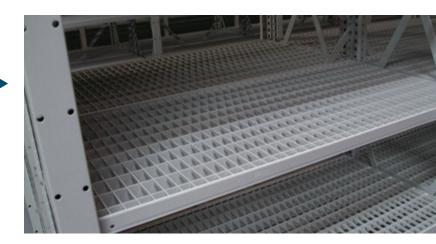

## SHELVES

PressLock shelves offer a high percentage of open area and are available in various widths, lengths, and mesh patterns for extreme load capacities.

#### **Shelf Features & Benefits:**

- Lightweight carbon steel designed shelf for extreme point load and uniform distributed loading conditions
- Various widths, lengths and mesh patterns designed for your shelving system
- High percentage open area design allows for maximum visibility as well as air, light and sprinkler water penetration
- Flush top design provides a smooth surface for easy product handling
- Maximum visibility for quick inventory checks