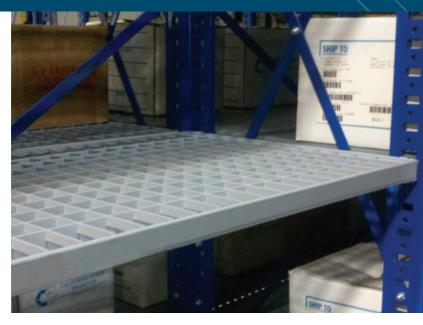

## SHELVES

PressLock shelves offer a high percentage of open area and are available in various widths, lengths, and mesh patterns for extreme load capacities.

#### **Shelf Features & Benefits:**

- Lightweight carbon steel designed shelf for extreme point load and uniform distributed loading conditions
- Various widths, lengths and mesh patterns designed for your shelving system
- High percentage open area design allows for maximum visibility as well as air, light and sprinkler water penetration
- Flush top design provides a smooth surface for easy product handling
- Maximum visibility for quick inventory checks