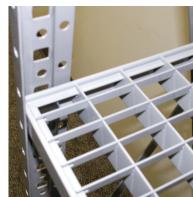

#### **Shelf Features & Benefits:**

- Lightweight carbon steel designed shelf for extreme point load and uniform distributed loading conditions
- Various widths, lengths and mesh patterns designed for your shelving system
- High percentage open area design allows for maximum visibility as well as air, light and sprinkler water penetration
- Flush top design provides a smooth surface for easy product handling
- Maximum visibility for quick inventory checks

### **Shelf Option Information:**

- Custom sizes available
- Custom and larger open meshes available in:
  - 1-5/16" x 7/8"
  - 1-5/16" x 1-5/16"
  - **-** 1-3/4" × 7/8"
  - 1-3/4" x 1-5/16"
  - 1-3/4" x 1-3/4"
- Heavier load capacities available
- Bearing bar is 1-3/16" tall x 16 gauge
- Perfect for extreme point load requirements